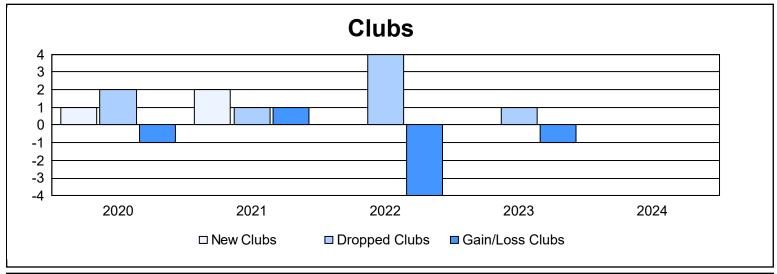

District O 3 As of June 2024 Cumulative

| Year      | New<br>Clubs | Dropped<br>Clubs | Gain/<br>Loss<br>Clubs | New<br>Members | Charter<br>Members | Reinstate<br>Members | Transfer<br>Members | Total<br>Member<br>Added | Total<br>Members<br>Dropped | Gain/<br>Loss<br>Members |
|-----------|--------------|------------------|------------------------|----------------|--------------------|----------------------|---------------------|--------------------------|-----------------------------|--------------------------|
| 2019-2020 | 1            | 2                | -1                     | 49             | 26                 | 5                    | 0                   | 80                       | 126                         | -46                      |
| 2020-2021 | 2            | 1                | 1                      | 80             | 64                 | 3                    | 2                   | 149                      | 162                         | -13                      |
| 2021-2022 | 0            | 4                | -4                     | 44             | 2                  | 3                    | 1                   | 50                       | 172                         | -122                     |
| 2022-2023 | 0            | 1                | -1                     | 33             | 0                  | 4                    | 1                   | 38                       | 69                          | -31                      |
| 2023-2024 | 0            | 0                | 0                      | 68             | 0                  | 4                    | 4                   | 76                       | 70                          | 6                        |
| Average   | 1            | 2                | -1                     | 55             | 18                 | 4                    | 2                   | 79                       | 120                         | -41                      |